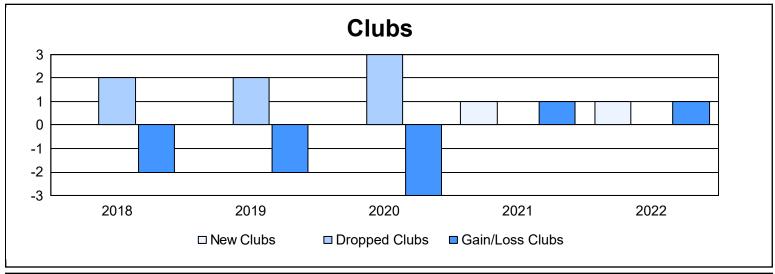

District 355 B3 As of June 2022 Cumulative

| Year      | New<br>Clubs | Dropped<br>Clubs | Gain/<br>Loss<br>Clubs | New<br>Members | Charter<br>Members | Reinstate<br>Members | Transfer<br>Members | Total<br>Member<br>Added | Total<br>Members<br>Dropped | Gain/<br>Loss<br>Members |
|-----------|--------------|------------------|------------------------|----------------|--------------------|----------------------|---------------------|--------------------------|-----------------------------|--------------------------|
| 2017-2018 | 0            | 2                | -2                     | 324            | 1                  | 15                   | 3                   | 343                      | 407                         | -64                      |
| 2018-2019 | 0            | 2                | -2                     | 270            | 0                  | 10                   | 2                   | 282                      | 393                         | -111                     |
| 2019-2020 | 0            | 3                | -3                     | 250            | 3                  | 10                   | 0                   | 263                      | 398                         | -135                     |
| 2020-2021 | 1            | 0                | 1                      | 198            | 29                 | 5                    | 3                   | 235                      | 259                         | -24                      |
| 2021-2022 | 1            | 0                | 1                      | 186            | 22                 | 8                    | 0                   | 216                      | 276                         | -60                      |
| Average   | 0            | 1                | -1                     | 246            | 11                 | 10                   | 2                   | 268                      | 347                         | -79                      |