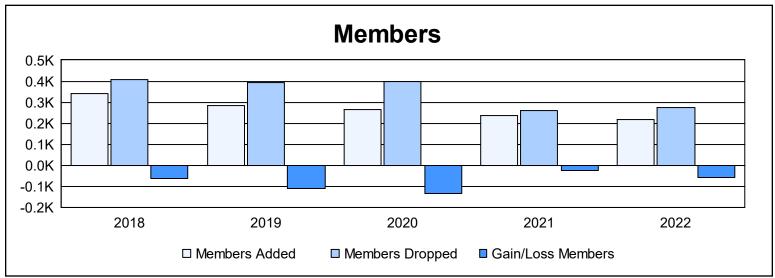

District 355 B3 As of June 2022 Cumulative

| Year      | New<br>Clubs | Dropped<br>Clubs | Gain/<br>Loss<br>Clubs | New<br>Members | Charter<br>Members | Reinstate<br>Members | Transfer<br>Members | Total<br>Member<br>Added | Total<br>Members<br>Dropped | Gain/<br>Loss<br>Members |
|-----------|--------------|------------------|------------------------|----------------|--------------------|----------------------|---------------------|--------------------------|-----------------------------|--------------------------|
| 2017-2018 | 0            | 2                | -2                     | 324            | 1                  | 15                   | 3                   | 343                      | 407                         | -64                      |
| 2018-2019 | 0            | 2                | -2                     | 270            | 0                  | 10                   | 2                   | 282                      | 393                         | -111                     |
| 2019-2020 | 0            | 3                | -3                     | 250            | 3                  | 10                   | 0                   | 263                      | 398                         | -135                     |
| 2020-2021 | 1            | 0                | 1                      | 198            | 29                 | 5                    | 3                   | 235                      | 259                         | -24                      |
| 2021-2022 | 1            | 0                | 1                      | 186            | 22                 | 8                    | 0                   | 216                      | 276                         | -60                      |
| Average   | 0            | 1                | -1                     | 246            | 11                 | 10                   | 2                   | 268                      | 347                         | -79                      |